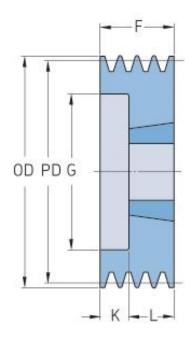

## PHP 3SPA190TB

| Pitch diameter<br>(mm) | 190   |
|------------------------|-------|
| Outside diameter (mm)  | 195.5 |
| Pulley type            | 6     |
| Bushing no.            | 2517  |
| Min. bore (mm)         | 16    |
| Max. bore (mm)         | 60    |
| F (mm)                 | 50    |
| G (mm)                 | 158   |
| K (mm)                 | 5     |
| L (mm)                 | 45    |
| M (mm)                 | -     |
| H (mm)                 | -     |
| Weight (kg)            | 7     |